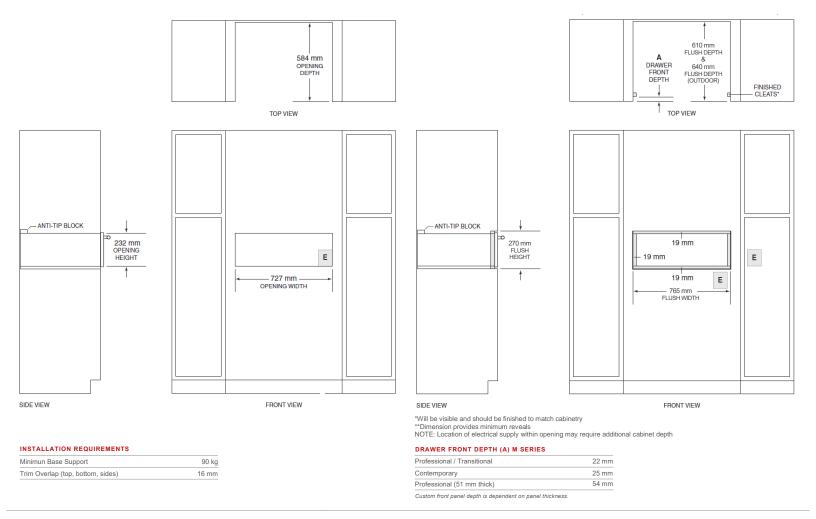

TRANSITIONAL



INTEGRATED CUSTOM DRAWER FRONT & HANDLE

#### **OUTDOOR USAGE**



76 CM 51 MM THICK PROFESSIONAL



91 CM 51 MM THICK PROFESSIONAL

## **PRODUCT SPECIFICATIONS**

| Model              | ICBWWD30O                      |
|--------------------|--------------------------------|
| Dimensions         | 759 mm W x 264 mm H x 578 mm D |
| Usable Capacity    | 44 L                           |
| Shipping Weight    | 45 kg                          |
| Electrical Supply  | 220-240 VAC; 50/60 Hz          |
| Electrical Service | 850 W                          |
| Power Cord         | 0.9 m                          |

## ELECTRICAL



**NOTE:** Dimensions in parenthesis are in millimeters unless otherwise specified

## **STANDARD INSTALLATION**



DIMENSIONS

# **FLUSH INSTALLATION**



# MOLF