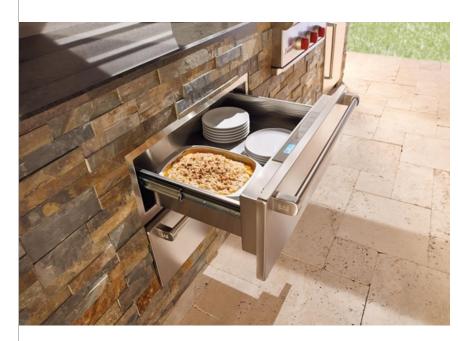

#### **FEATURES**

Temperature range of 27 °C to 93 °C

76 cm wide, it's spacious enough for an entrée and several sides

Matches Wolf ovens, steam ovens, and outdoor grills, or accepts custom panel and handle

Fan assist for even heat distribution that keeps foods fresh

Removable rack lets you double-stack items

Full-extension drawer for easy access to foods

Removable stainless steel drawer pan for easy clean-up

### ACCESSORIES

Stainless steel or black glass drawer fronts to match Wolf professional, contemporary and transitional ovens

Stainless steel professional, contemporary and transitional handles

Integrated drawer front kit for custom panels