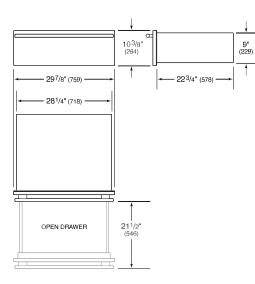

## **PRODUCT SPECIFICATIONS**

| Model              | ICBWWD30O                      |
|--------------------|--------------------------------|
| Dimensions         | 759 mm W x 264 mm H x 578 mm D |
| Usable Capacity    | 44 L                           |
| Shipping Weight    | 45 kg                          |
| Electrical Supply  | 220-240 VAC; 50/60 Hz          |
| Electrical Service | 850 W                          |
| Power Cord         | 0.9 m                          |

## **STANDARD INSTALLATION**

DIMENSIONS