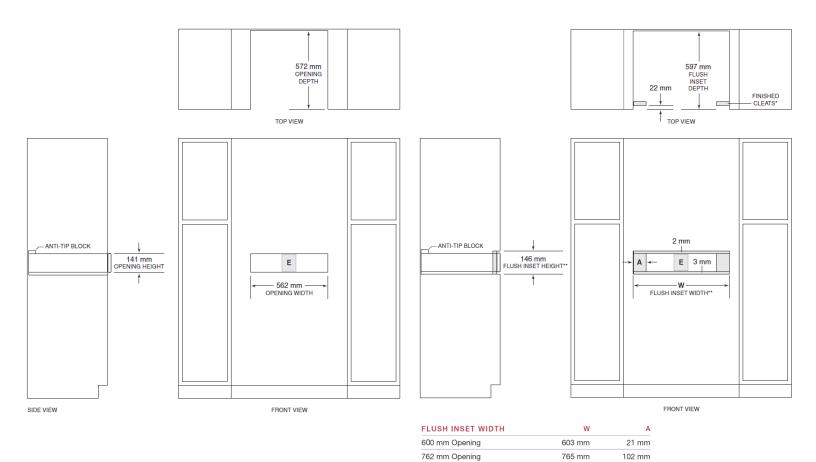

# **STANDARD INSTALLATION**

## **FLUSH INSTALLATION**

\*Will be visible and should be finished to match cabinetry
\*\*765 mm width and 102 mm cleat dimension for 76 cm panel.
NOTE: Flush inset width and height dimensions provide minimum reveals