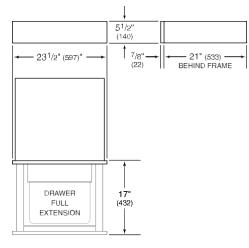

## **PRODUCT SPECIFICATIONS**

| Model              | ICBVS24                        |
|--------------------|--------------------------------|
| Dimensions         | 597 mm W x 140 mm H x 533 mm D |
| Capacity           | 7 L                            |
| Shipping Weight    | 34 kg                          |
| Electrical Supply  | 220-240 VAC, 50/60 Hz          |
| Electrical Service | 0.32 kW                        |
| Power Cord         | 0.9 m                          |

### **ELECTRICAL**

**NOTE:** Dimensions in parenthesis are in millimeters unless otherwise specified

#### **DIMENSIONS**

\*29<sup>7</sup>/8" (759) width for 30" panel.