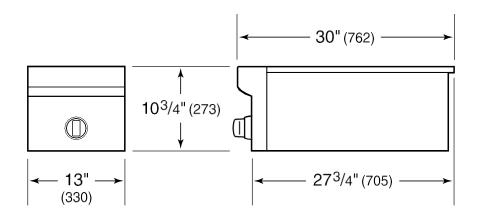

# **PRODUCT SPECIFICATIONS**

| Model              | ICBSB13-LP                      |
|--------------------|---------------------------------|
| Dimensions         | 330 mm W x 273 mm H x 762 mm D  |
| Shipping Weight    | 23 kg                           |
| Power              | 7.2 kW (Hong Kong LP Gas)       |
| Electrical Supply  | 1 A                             |
| Electrical Service | 220/240 VAC, 50/60 Hz           |
| Gas Supply         | 13 mm or 19 mm ID flexible line |
| Gas Inlet          | 13 mm (1/2") female             |

**NOTE:** Dimensions in parenthesis are in millimeters unless otherwise specified

## **DIMENSIONS**