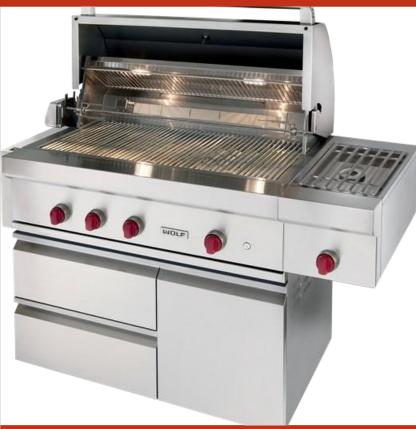

## **FEATURES**

Attaches to grill cart; great for side dishes or warming food

Signature Wolf red control knobs are LED-lit for night-time grilling

Stainless steel burner grates

Stainless steel cover for heavy-duty protection

Rigorously tested in our U.S. manufacturing facilities for decades of use

Exceptional support from our Customer Care team

Stainless steel and red knobs match Wolf outdoor grills