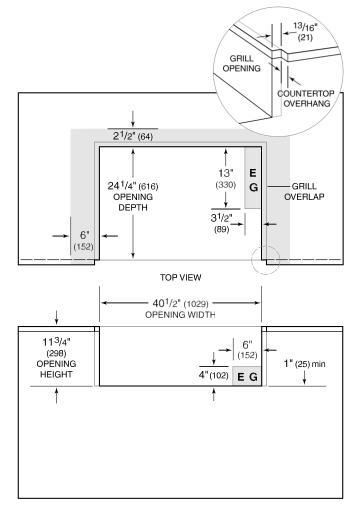

### DIMENSIONS

# 27" (666) 27" (666) 12<sup>1</sup>/2" (318) ↓ 27<sup>3</sup>/4" (705) ·

## NON-COMBUSTIBLE INSTALLATION

#### FRONT VIEW

NOTE: Shaded area above countertop indicates minimum clearance to combustible surfaces, combustible materials cannot be located within this area.

GAS

NOTE: Dimensions in parenthesis are in millimeters unless otherwise specified