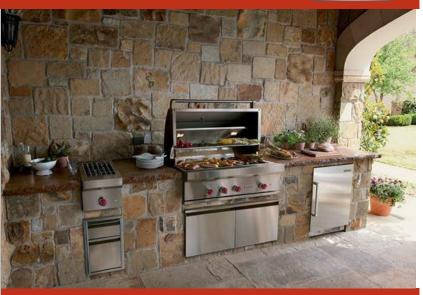

#### **FEATURES**

Available built-in or freestanding

Utilizes both direct and radiant heat for more thorough grilling

Three individually contained grill burners for versatile cooking

Heavy-duty stainless steel construction

Infrared sear zone seals in juices and flavors

Two-position rotisserie handles foods big and small

Two-position rotisserie handles foods big and small

Rigorously tested in our U.S. manufacturing facilities for decades of use

Exceptional support from our Customer Care team

Halogen lights for night-time grilling

Double-wall hood front holds in heat

Hood assist system makes opening and closing easy

Three-position warming rack for the exact temperature you want

Electric hot surface ignition for reliable start ups