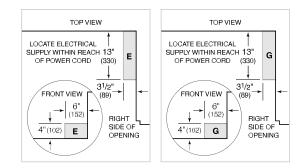

#### **PRODUCT SPECIFICATIONS**

**ELECTRICAL** 

| Model              | ICBOG42-LP                                     |
|--------------------|------------------------------------------------|
| Dimensions         | 1067 mm W x 686 mm H x 762 mm D                |
| Shipping Weight    | 122 kg                                         |
| Electrical Supply  | 220-240 VAC; 50/60 Hz                          |
| Electrical Service | 1.9 A<br>(Two Waterproof Sockets are required) |
| Gas Supply         | 13 mm or 19 mm ID flexible line                |
| Gas Inlet          | 13 mm (1/2'') NPT female                       |
| Power Cord         | 1.5 m                                          |

### DIMENSIONS