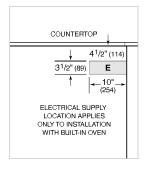

# **ELECTRICAL**

**NOTE:** Dimensions in parenthesis are in millimeters unless otherwise specified

#### STANDARD INSTALLATION

FRONT VIEW

NOTE: Shaded area above countertop indicates minimum clearance to combustible surfaces, combustible materials cannot be located within this area. Electrical supply location only applies to installations with built-in oven.