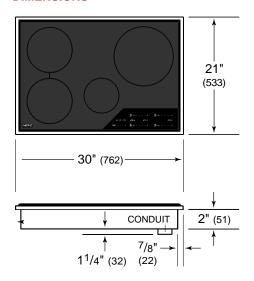

# **PRODUCT SPECIFICATIONS**

| Model              | ICBCl304TF/S                                                   |
|--------------------|----------------------------------------------------------------|
| Dimensions         | 762 mm W x 51 mm H x 533 mm D                                  |
| Shipping Weight    | 22 kg                                                          |
| Electrical Supply  | Single Phase 220-240 VAC 50/60 Hz<br>3 Phase 380-415 VAC 50 Hz |
| Electrical Service | Single Phase 32 A<br>3 Phase 16 A                              |
| Power Cord         | 1.2 m                                                          |

# **ELECTRICAL**

**NOTE:** Dimensions in parenthesis are in millimeters unless otherwise specified

# **DIMENSIONS**