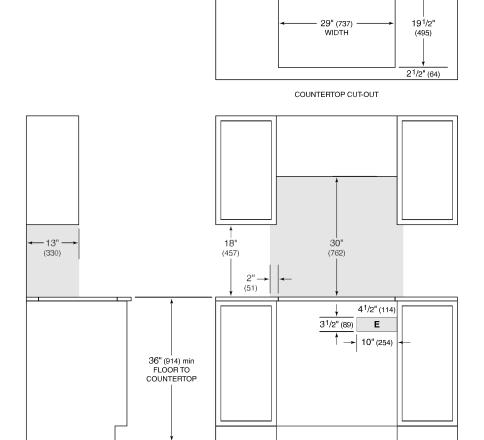

# **DIMENSIONS**

#### STANDARD INSTALLATION

FRONT VIEW

NOTE: Shaded area above countertop indicates minimum clearance to combustible surfaces, combustible materials cannot be located within this area. Electrical supply location only applies to installations with built-in oven.