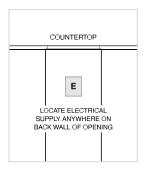

# **ELECTRICAL**

**NOTE:** Dimensions in parenthesis are in millimeters unless otherwise specified