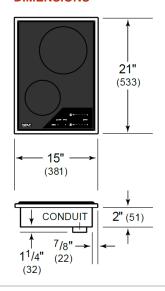

## **DIMENSIONS**

# **PRODUCT SPECIFICATIONS**

| Model              | ICBCI152TF/S                                                   |
|--------------------|----------------------------------------------------------------|
| Dimensions         | 381 mm W x 51 mm H x 533 mm D                                  |
| Shipping Weight    | 14 kg                                                          |
| Electrical Supply  | Single Phase 220-240 VAC 50/60 Hz<br>3 Phase 380-415 VAC 50 Hz |
| Electrical Service | Single Phase 20 A<br>3 Phase 16 A                              |
| Power Cord         | 1.2 m                                                          |