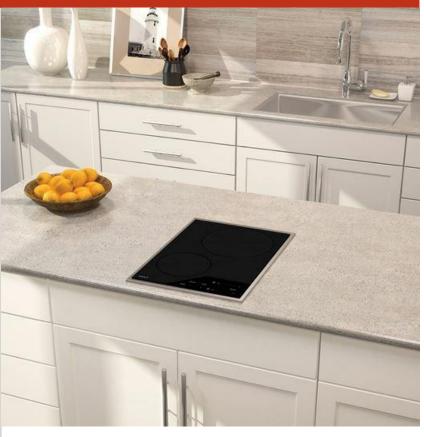

## **FEATURES**

Integrated design, slim 38 cm width pairs well with other Wolf modules

Magnetic induction technology provides fast and perfectly distributed heat

40% faster temperature response than gas or electric

Incredible cooking control, with lightning fast high heat and very low lows

Efficiently transfers heat, because energy is supplied directly to the cookware

Cookware sensing guards against hot burners being left on

Cooktop stays relatively cool for added safety and easy cleanup

Easy to clean black ceramic glass surface

Illuminated touch controls and convenient lock feature

Rigorously tested in our U.S. manufacturing facilities for decades of use