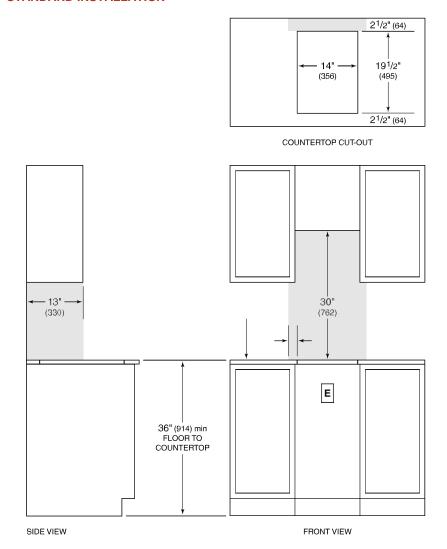

### STANDARD INSTALLATION

NOTE: Shaded area above countertop indicates minimum clearance to combustible surfaces, combustible materials cannot be located within this area.