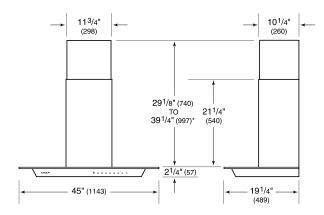

# DIMENSIONS

\*49<sup>1</sup>/8" (1248) to 59<sup>1</sup>/4" (1505) with accessory flue extension.

## **PRODUCT SPECIFICATIONS**

| Model                           | ICBVW45G                       |
|---------------------------------|--------------------------------|
| Dimensions                      | 1143 mm W x 57 mm H x 489 mm D |
| Weight (with blower)            | 42 kg                          |
| Electrical Supply               | 220/240 VAC, 50/60 Hz          |
| Electrical Service              | 0.4 kW                         |
| Discharge Location              | Vertical                       |
| Discharge Dimensior             | ns 152 mm (6") Round           |
| Bottom of Hood to<br>Countertop | 762 mm to 914 mm               |
| Receptacle                      | 3-prong grounding-type         |