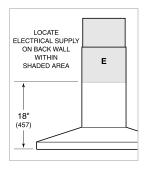

### ELECTRICAL

NOTE: Dimensions in parenthesis are in millimeters unless otherwise specified

## **PRODUCT SPECIFICATIONS**

| Model                           | ICBVW45G                       |
|---------------------------------|--------------------------------|
| Dimensions                      | 1143 mm W x 57 mm H x 489 mm D |
| Weight (with blower)            | 42 kg                          |
| Electrical Supply               | 220/240 VAC, 50/60 Hz          |
| Electrical Service              | 0.4 kW                         |
| Discharge Location              | Vertical                       |
| Discharge Dimensior             | ns 152 mm (6") Round           |
| Bottom of Hood to<br>Countertop | 762 mm to 914 mm               |
| Receptacle                      | 3-prong grounding-type         |