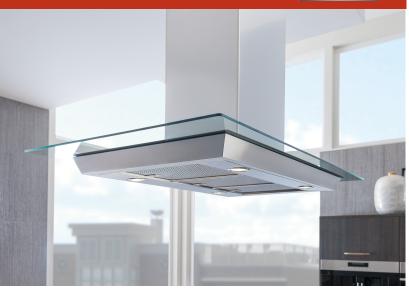

## 114 cm COOKTOP WALL HOOD - GLASS

# MOLF

ICBVW45G

#### **FEATURES**

Breathe cleaner air and enjoy less greasy residue in your kitchen

Add a contemporary element with low-profile ventilation with glass that adds an artistic look

Adjust as needed with recessed controls that provide a sleeker look, yet maintain ultimate blower control

Matches the same heavy-duty stainless-steel construction, handfinished hemmed edges, and welded seams of all Sub-Zero, Wolf, and Cove products

Select from internal, in-line, or remote blower options (blower required)

Lights your workspace with two LED light bars with two brightness settings

Reach ceiling heights with its telescoping chimney

Minimizes the backward flow of cold air with backdraft transition