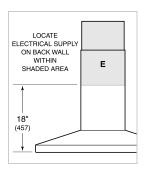

# **ELECTRICAL**

**NOTE:** Dimensions in parenthesis are in millimeters unless otherwise specified