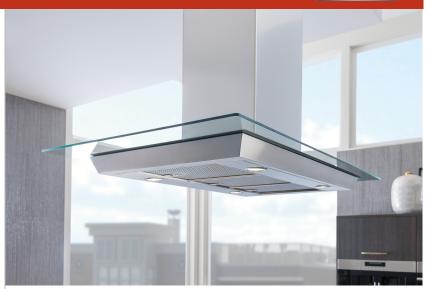

### **FEATURES**

Breathe cleaner air and enjoy less greasy residue in your kitchen

Add a contemporary element with low-profile ventilation with glass that adds an artistic look

Adjust as needed with recessed controls that provide a sleeker look, yet maintain ultimate blower control

Matches the same heavy-duty stainless-steel construction, hand-finished hemmed edges, and welded seams of all Sub-Zero, Wolf, and Cove products

Select from internal, in-line, or remote blower options (blower required)

Lights your workspace with two LED light bars with two brightness settings

Reach ceiling heights with its telescoping chimney

Minimizes the backward flow of cold air with backdraft transition