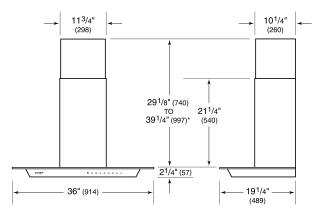

# **DIMENSIONS**

 $<sup>^*49^{1/8}</sup>$ " (1248) to  $59^{1/4}$ " (1505) with accessory flue extension.