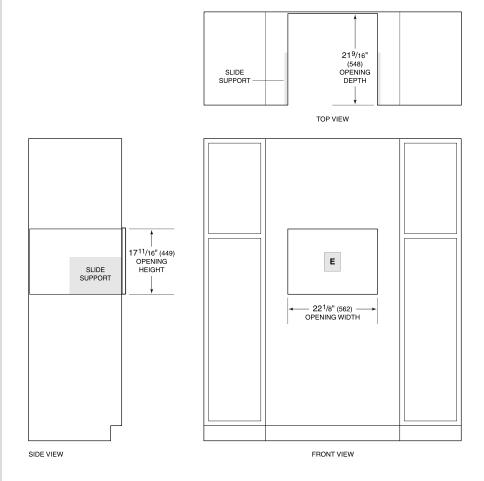

ble through an authorized dealer. For local dealer information, visit <a href="mailto:subzero-wolf.com/locator">subzero-wolf.com/locator</a>.





18<sup>1</sup>/4"

(464)

# PRODUCT SPECIFICATIONS

| Model              | EC24/S                         |
|--------------------|--------------------------------|
| Dimensions         | 23 1/2"W x 17 7/8"H x 15 1/2"D |
| Weight             | 60 lbs                         |
| Electrical Supply  | 120 VAC, 60 Hz                 |
| Electrical Service | 15 amp dedicated circuit       |
| Power Cord Length  | 6 Feet                         |
| Receptacle         | 3-prong grounding-type         |

# **ELECTRICAL**



**NOTE:** Dimensions in parenthesis are in millimeters unless otherwise specified

### **DIMENSIONS**



### STANDARD INSTALLATION