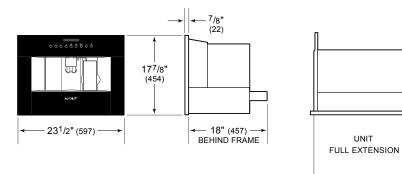

# PRODUCT SPECIFICATIONS

| Model              | EC24/S                         |
|--------------------|--------------------------------|
| Dimensions         | 23 1/2"W x 17 7/8"H x 15 1/2"D |
| Weight             | 60 lbs                         |
| Electrical Supply  | 120 VAC, 60 Hz                 |
| Electrical Service | 15 amp dedicated circuit       |
| Power Cord Length  | 6 Feet                         |
| Receptacle         | 3-prong grounding-type         |

### **DIMENSIONS**