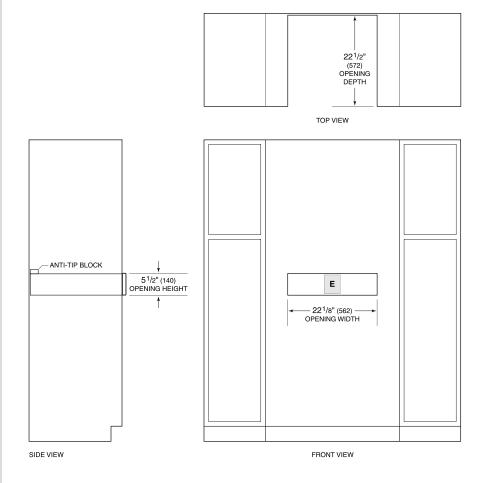

0 cups at once

Conceal the interior control panel

Remove the non-slip mat for cleaning

Push to open

Choose from black glass or stainless-steel options





## PRODUCT SPECIFICATIONS

| Model              | CW24/S                    |
|--------------------|---------------------------|
| Dimensions         | 23 1/2"W x 5 1/2"H x 21"D |
| Capacity           | 0.8 cu. ft.               |
| Weight             | 45 lbs                    |
| Electrical Supply  | 120 VAC, 60 Hz            |
| Electrical Service | 10 amp dedicated circuit  |
| Power Cord Length  | 3 Feet                    |
| Receptacle         | 3-prong grounding-type    |

### **ELECTRICAL**



**NOTE:** Dimensions in parenthesis are in millimeters unless otherwise specified

## **DIMENSIONS**



### STANDARD INSTALLATION