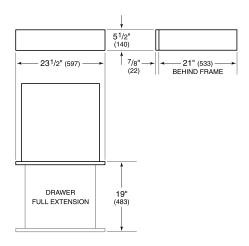

## PRODUCT SPECIFICATIONS

| Model              | CW24/S                    |
|--------------------|---------------------------|
| Dimensions         | 23 1/2"W x 5 1/2"H x 21"D |
| Capacity           | 0.8 cu. ft.               |
| Weight             | 45 lbs                    |
| Electrical Supply  | 120 VAC, 60 Hz            |
| Electrical Service | 10 amp dedicated circuit  |
| Power Cord Length  | 3 Feet                    |
| Receptacle         | 3-prong grounding-type    |

## **DIMENSIONS**