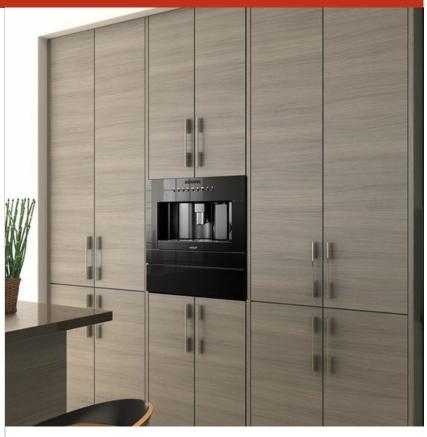

# **FEATURES**

Warms up to 40 cups at once

Conceal the interior control panel

Remove the non-slip mat for cleaning

Push to open

Choose from black glass or stainless-steel options