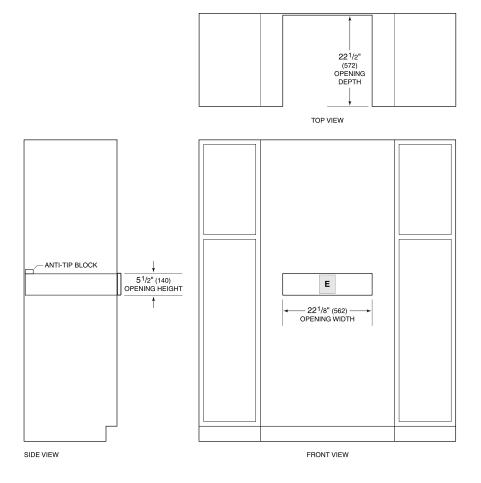

0 cups at once

Conceal the interior control panel

Remove the non-slip mat for cleaning

Push to open

Choose from black glass or stainless-steel options





## PRODUCT SPECIFICATIONS

| Model              | CW24/B                    |
|--------------------|---------------------------|
| Dimensions         | 23 1/2"W x 5 1/2"H x 21"D |
| Capacity           | 0.8 cu. ft.               |
| Weight             | 45 lbs                    |
| Electrical Supply  | 120 VAC, 60 Hz            |
| Electrical Service | 10 amp dedicated circuit  |
| Power Cord Length  | 3 Feet                    |
| Receptacle         | 3-prong grounding-type    |

### **ELECTRICAL**



**NOTE:** Dimensions in parenthesis are in millimeters unless otherwise specified

## **DIMENSIONS**



### STANDARD INSTALLATION