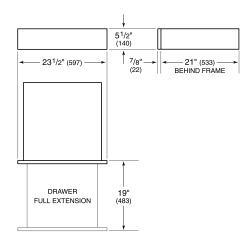

## PRODUCT SPECIFICATIONS

| Model              | CW24/B                    |
|--------------------|---------------------------|
| Dimensions         | 23 1/2"W x 5 1/2"H x 21"D |
| Capacity           | 0.8 cu. ft.               |
| Weight             | 45 lbs                    |
| Electrical Supply  | 120 VAC, 60 Hz            |
| Electrical Service | 10 amp dedicated circuit  |
| Power Cord Length  | 3 Feet                    |
| Receptacle         | 3-prong grounding-type    |

## **DIMENSIONS**